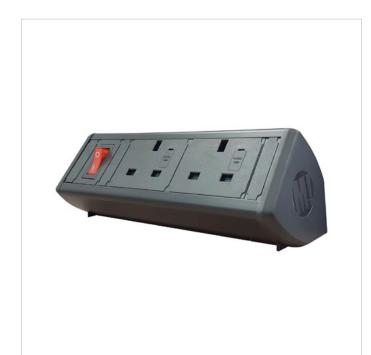

## **Boost -** Desktop Power Module *The ultimate in desktop power*

**SKU:** DPM-2P1N-BK/02

**Colour:** Black

## **Product Description:**

Desktop Power Module with 2 UK Power Sockets and 1 Switch, includes Fixing Clamps and 2M Mains Power Lead

## Features:

2 x UK 5A Individually Fused Power Sockets and Master Switch

500mm drop lead to GST male connector with retaining clip

2m mains power lead with 13A UK Plug and GST female connector

Fixing Clamps Included