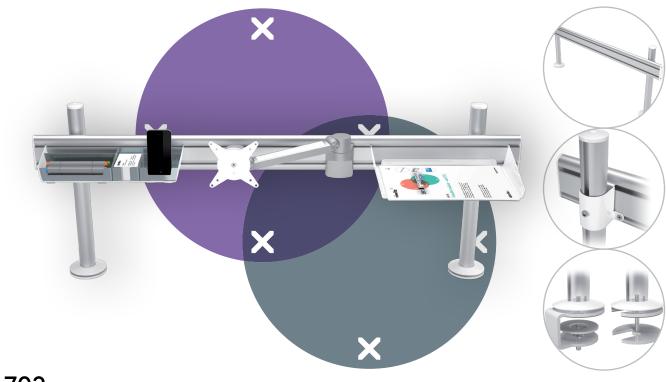

## 58.702 Viewlite toolbar – desk 702

Because the toolbar is front-mounted, you can adjust the distance between its poles. This lets you install it anywhere on a desk, using either a desk clamp mount or boltthrough desk mount. Cables are easily hidden in the toolbar's cable duct to create a tidy, professional impression.

- Toolbar assembly with a rail length of 1200 mm (47,2")
- Comes with a desk clamp mount and bolt-through desk mount
- Cables run neatly inside the toolbar's cable duct
- Suitable for a desktop thickness of 5 up to 40 mm (0,2" - 1,6") (clamp) or 50 mm (2,0") (bolt through)
- Pole height 450 mm (17,7")
- Pole diameter 40 mm (1,6)
- Suitable for max. 3 accessories of 8 kg (17,6 lb) each