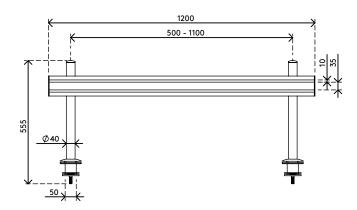

- Toolbar assembly with a rail length of 1200 mm (47,2")
- Comes with a desk clamp mount and bolt-through desk mount
- Cables run neatly inside the toolbar's cable duct
- Suitable for a desktop thickness of 5 up to 40 mm (0,2" - 1,6") (clamp) or 50 mm (2,0") (bolt through)
- Pole height 450 mm (17,7")
- Pole diameter 40 mm (1,6)
- Suitable for max. 3 accessories of 8 kg (17,6 lb) each