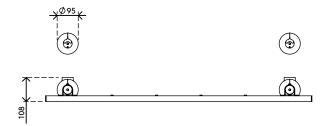

- Toolbar assembly with a rail length of 1200 mm (47,2")
- Comes with a desk clamp mount and bolt-through desk mount
- Cables run neatly inside the toolbar's cable duct
- Suitable for a desktop thickness of 5 up to 40 mm (0,2" - 1,6") (clamp) or 50 mm (2,0") (bolt through)
- Pole height 450 mm (17,7")
- Pole diameter 40 mm (1,6)
- Suitable for max. 3 accessories of 8 kg (17,6 lb) each