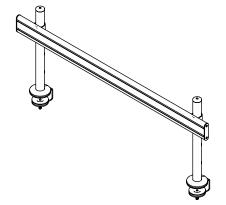

- Toolbar assembly with a rail length of 1200 mm (47,2")
- Comes with a desk clamp mount and bolt-through desk mount
- Cables run neatly inside the toolbar's cable duct
- Suitable for a desktop thickness of 5 up to 40 mm (0,2" - 1,6") (clamp) or 50 mm (2,0") (bolt through)
- Pole height 450 mm (17,7")
- Pole diameter 40 mm (1,6)
- Suitable for max. 3 accessories of 8 kg (17,6 lb) each