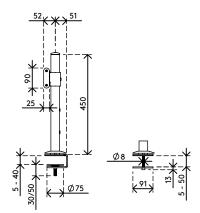

## 58.702 Viewlite toolbar – desk 702

Because the toolbar is front-mounted, you can adjust the distance between its poles. This lets you install it anywhere on a desk, using either a desk clamp mount or boltthrough desk mount. Cables are easily hidden in the toolbar's cable duct to create a tidy, professional impression.

- Toolbar assembly with a rail length of 1200 mm (47,2")
- Comes with a desk clamp mount and bolt-through desk mount
- Cables run neatly inside the toolbar's cable duct
- Suitable for a desktop thickness of 5 up to 40 mm (0,2" - 1,6") (clamp) or 50 mm (2,0") (bolt through)
- Pole height 450 mm (17,7")
- Pole diameter 40 mm (1,6)
- Suitable for max. 3 accessories of 8 kg (17,6 lb) each