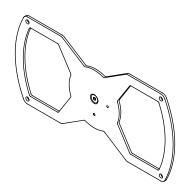

## Viewlite VESA 200 x 100 mount - option 020

Fits monitors with a 200 x 100 mm VESA mounting pattern and is compatible with the Viewlite quick release system. This makes it easy to mount onto any Viewlite monitor arm. Note: Though this mount is designed to accommodate larger monitors, please make sure your monitor does not exceed the maximum monitor dimensions or weight your monitor arm can support.

- VESA MIS-E 200 x 100 mm compatible
- Exclusively compatible with the Viewlite quick-release VESA system
- Monitor rotation lock can be enabled
- Always consider the max. monitor size and weight supported by your monitor arm