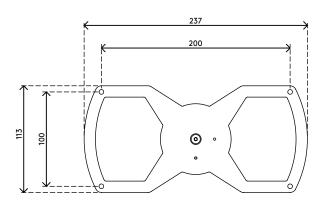

## Viewlite VESA 200 x 100 mount - option 020

Fits monitors with a 200 x 100 mm VESA mounting pattern and is compatible with the Viewlite quick release system. This makes it easy to mount onto any Viewlite monitor arm. Note: Though this mount is designed to accommodate larger monitors, please make sure your monitor does not exceed the maximum monitor dimensions or weight your monitor arm can support.

- VESA MIS-E 200 x 100 mm compatible
- Exclusively compatible with the Viewlite quick-release VESA system
- Monitor rotation lock can be enabled
- Always consider the max. monitor size and weight supported by your monitor arm

vesa

200 x 100

Viewlite VESA 200 x 100 mount - option 020

2020/10/06

#

58.020

314 x 162 x 38 mm

1 pcs