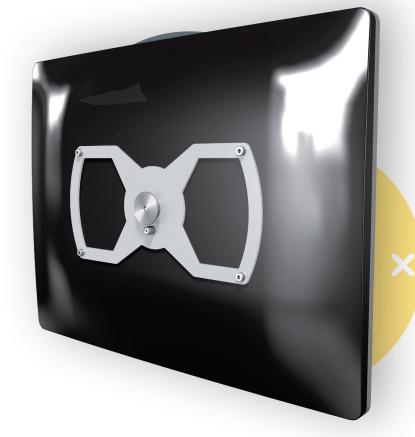

## Viewlite VESA 200 x 100 mount - option 020

Fits monitors with a 200 x 100 mm VESA mounting pattern and is compatible with the Viewlite quick release system. This makes it easy to mount onto any Viewlite monitor arm. Note: Though this mount is designed to accommodate larger monitors, please make sure your monitor does not exceed the maximum monitor dimensions or weight your monitor arm can support.

- VESA MIS-E 200 x 100 mm compatible
- Exclusively compatible with the Viewlite quick-release VESA system
- Monitor rotation lock can be enabled
- Always consider the max. monitor size and weight supported by your monitor arm