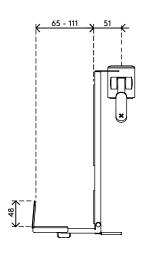

## Viewmate SFF holder - option 432

The Viewmate SFF holder adds functionality to monitor arms, workstations and toolbars. It's mounted on any pole in the Viewmate range and has clamp-lever height adjustment, so your SFF computer is always within reach.

- Suitable for all Viewmate monitor arms, workstations and toolbars
- Easy to adjust in height using a clamp lever
- Snugly fixes an SFF in place using a belt and strap
- Max. weight capacity of 10 kg (22 lb)

- Fits devices with a thickness of 65 111 mm (2,6" 4,4") and max. height of 350 mm (13,8")
- Clamps an SFF with a non-slip foam surface for snug mounting

## viewmate

vertical

(2,6 - 4,4")

max. 350 mm (13,8")

10 kg (22 lb)

52.432

**310 x 110 x 95 mm** 

silver