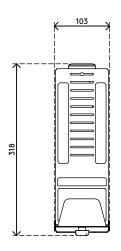

- Fits devices with a thickness of 65 111 mm (2,6" 4,4") and max. height of 350 mm (13,8")
- Clamps an SFF with a non-slip foam surface for snug mounting

## viewmate

vertical

(2,6 - 4,4")

max. 350 mm (13,8")

10 kg (22 lb)

52.432

**310 x 110 x 95 mm** 

silver