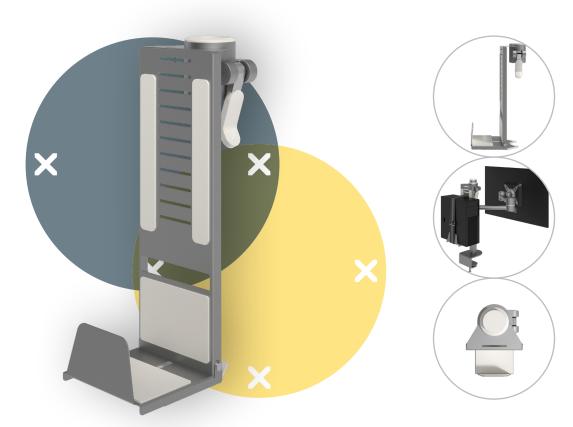

## Viewmate SFF holder - option 432

The Viewmate SFF holder adds functionality to monitor arms, workstations and toolbars. It's mounted on any pole in the Viewmate range and has clamp-lever height adjustment, so your SFF computer is always within reach.

- Suitable for all Viewmate monitor arms, workstations and toolbars
- Easy to adjust in height using a clamp lever
- Snugly fixes an SFF in place using a belt and strap
- Max. weight capacity of 10 kg (22 lb)

- Fits devices with a thickness of 65 111 mm (2,6" 4,4") and max. height of 350 mm (13,8")
- Clamps an SFF with a non-slip foam surface for snug mounting