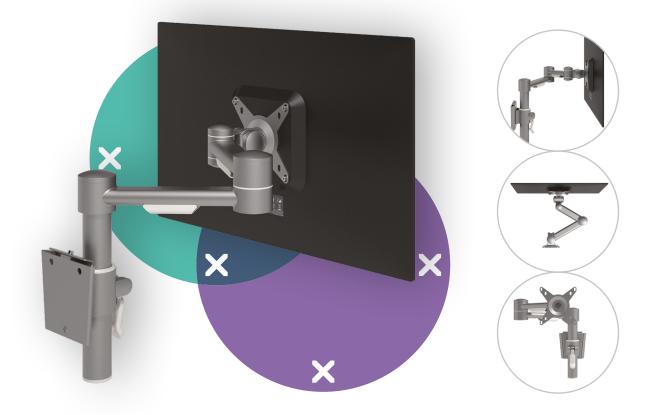

## Viewmate monitor arm - wall 052

Besides having the solid construction Viewmate is known for, this wall mount offers toolless depth and height adjustment. The clamp lever lets you adjust and set the height of a monitor, which is essential for aligning monitors of different size and weight.

- Static height adjustment range of 155 mm
- Depth adjustment
- Fitted with cable covers to guide cables tidily
- Main components made of steel
- VESA MIS-D 75 x 75/100 x 100 mm compatible
- Monitor: tilt +90°/-90°, swivel +90°/-90°, rotate 360°
- Arm: swivel 360°
- Weight capacity max. 15 kg per monitor
- Comes with a tapered wall mount for easy installation
- Easy to adjust in height using a clamp lever
- Comes with all necessary fasteners