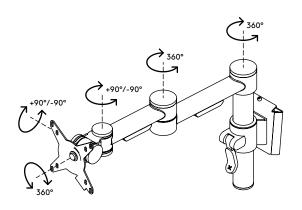

- Static height adjustment range of 155 mm
- Depth adjustment
- Fitted with cable covers to guide cables tidily
- Main components made of steel
- VESA MIS-D 75 x 75/100 x 100 mm compatible
- Monitor: tilt +90°/-90°, swivel +90°/-90°, rotate 360°
- Arm: swivel 360°
- Weight capacity max. 15 kg per monitor
- Comes with a tapered wall mount for easy installation
- Easy to adjust in height using a clamp lever
- Comes with all necessary fasteners