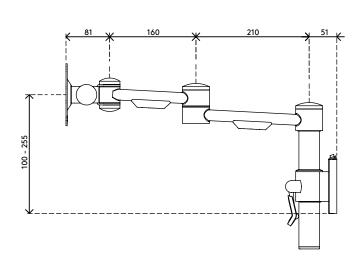

## Viewmate monitor arm - wall 052

Besides having the solid construction Viewmate is known for, this wall mount offers toolless depth and height adjustment. The clamp lever lets you adjust and set the height of a monitor, which is essential for aligning monitors of different size and weight.

- Static height adjustment range of 155 mm
- Depth adjustment
- Fitted with cable covers to guide cables tidily
- Main components made of steel
- VESA MIS-D 75 x 75/100 x 100 mm compatible
- Monitor: tilt +90°/-90°, swivel +90°/-90°, rotate 360°
- Arm: swivel 360°
- Weight capacity max. 15 kg per monitor
- Comes with a tapered wall mount for easy installation
- Easy to adjust in height using a clamp lever
- Comes with all necessary fasteners