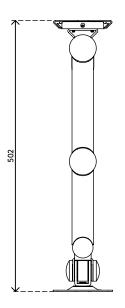

- Static height adjustment range of 155 mm
- Depth adjustment
- Fitted with cable covers to guide cables tidily
- Main components made of steel
- VESA MIS-D 75 x 75/100 x 100 mm compatible
- Monitor: tilt +90°/-90°, swivel +90°/-90°, rotate 360°
- Arm: swivel 360°
- Weight capacity max. 15 kg per monitor
- Comes with a tapered wall mount for easy installation
- Easy to adjust in height using a clamp lever
- Comes with all necessary fasteners