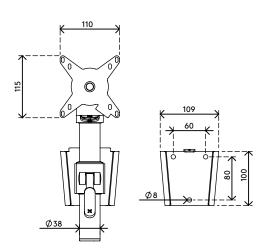

- Static height adjustment range of 155 mm
- Depth adjustment
- Fitted with cable covers to guide cables tidily
- Main components made of steel
- VESA MIS-D 75 x 75/100 x 100 mm compatible
- Monitor: tilt +90°/-90°, swivel +90°/-90°, rotate 360°
- Arm: swivel 360°
- Weight capacity max. 15 kg per monitor
- Comes with a tapered wall mount for easy installation
- Easy to adjust in height using a clamp lever
- Comes with all necessary fasteners

## viewmate

Viewmate monitor arm - wall 052

**☆**↑ 350 x 300 x 125 mm

1 pcs

silver

3,6 kg

805410520526