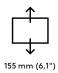

- Static height adjustment range of 155 mm
- Depth adjustment
- Fitted with cable covers to guide cables tidily
- Main components made of steel
- VESA MIS-D 75 x 75/100 x 100 mm compatible
- Monitor: tilt +90°/-90°, swivel +90°/-90°, rotate 360°
- Arm: swivel 360°
- Weight capacity max. 15 kg per monitor
- Comes with a tapered wall mount for easy installation
- Easy to adjust in height using a clamp lever
- Comes with all necessary fasteners