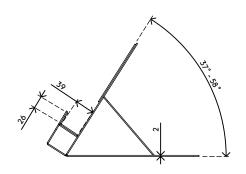

- Suitable for laptops up to 18"
- Raises a laptop to eye level
- Leaves all laptop ports and drives accessible
- 2 mm (0,1") thick Hylite composite material
- Max. weight capacity 4 kg (4,4 lb)
- Comes with pouch which can also be used as a mouse mat
- Height adjustable from 151 211 mm (5,9" 8,3") in 4 steps: 37°, 41°, 50°, 55°, 58°
- Cut-outs for proper airflow to laptop's air intake
- Foldable into a small package just 6 mm thin and weighing 360 g
- Elegant folding mechanism