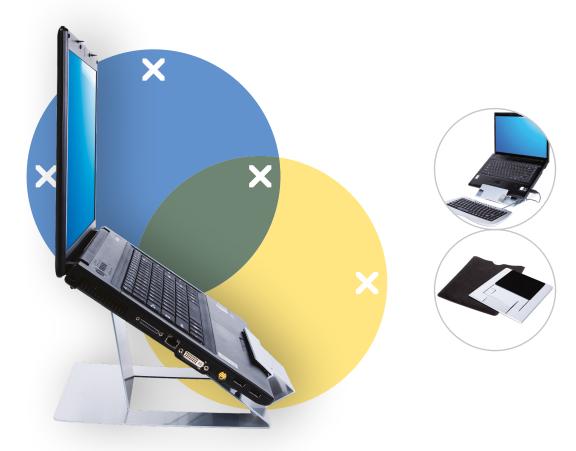

## Addit laptop riser - adjustable 388

A foldable, height adjustable laptop riser made of Hylite, a feather-light sandwich material composed of aluminium and PP-synthetics. Both strong and durable, this riser folds into a 6 mm (0,2") thin package that weighs only 360 g. Includes a pouch that can also be used as a mouse mat.

- Suitable for laptops up to 18"
- Raises a laptop to eye level
- Leaves all laptop ports and drives accessible
- 2 mm (0,1") thick Hylite composite material
- Max. weight capacity 4 kg (4,4 lb)
- Comes with pouch which can also be used as a mouse mat
- Height adjustable from 151 211 mm (5,9" 8,3") in 4 steps: 37°, 41°, 50°, 55°, 58°
- Cut-outs for proper airflow to laptop's air intake
- Foldable into a small package just 6 mm thin and weighing 360 g
- Elegant folding mechanism