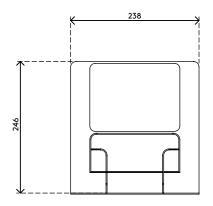

4 kg

Addit laptop riser - adjustable 388

2019/11/19

51.388

↑ 290 x 312 x 15 mm

1 pcs

silver

0,475 kg