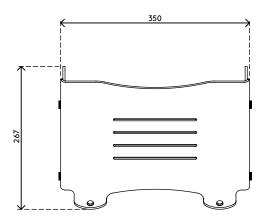

- Suitable for laptops up to 15"
- Raises a laptop to eye level
- Leaves all laptop ports and drives accessible
- 4 mm (0,2") thick clear acrylic
- Max. weight capacity of 6 kg (13 lb)

- To be used with additional keyboard and mouse
- Height adjustable from 134 204 mm (5,3" 8,0") in 5 steps
- Dimensions (w x d x h): 350 x 270 x 134 204 mm (13,8 x 10,6 x 5,3 - 8,0")