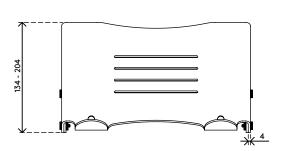

- Suitable for laptops up to 15"
- Raises a laptop to eye level
- Leaves all laptop ports and drives accessible
- 4 mm (0,2") thick clear acrylic
- Max. weight capacity of 6 kg (13 lb)

- To be used with additional keyboard and mouse
- Height adjustable from 134 204 mm (5,3" 8,0") in 5 steps
- Dimensions (w x d x h): 350 x 270 x 134 204 mm (13,8 x 10,6 x 5,3 - 8,0")