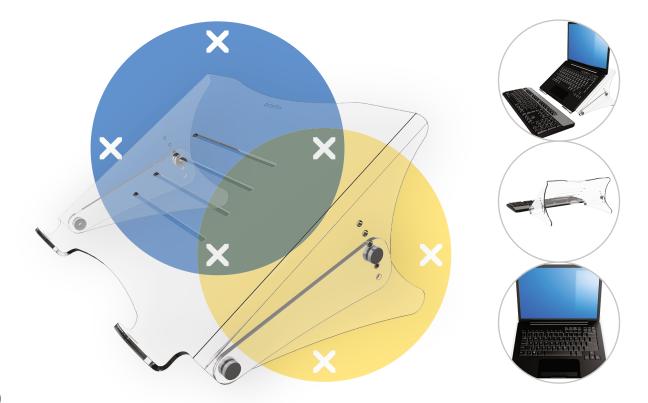

## Addit laptop riser - adjustable 450

This height adjustable acrylic laptop riser inclines and raises a laptop's screen to eye-level. This makes it easier and more pleasant to work on your laptop for longer periods of time. This version has cut-outs that promote airflow to the laptop's air intakes. To be used with additional keyboard and mouse.

- Suitable for laptops up to 15"
- Raises a laptop to eye level
- Leaves all laptop ports and drives accessible
- 4 mm (0,2") thick clear acrylic
- Max. weight capacity of 6 kg (13 lb)

- To be used with additional keyboard and mouse
- Height adjustable from 134 204 mm (5,3" 8,0") in 5 steps
- Dimensions (w x d x h): 350 x 270 x 134 204 mm (13,8 x 10,6 x 5,3 - 8,0")