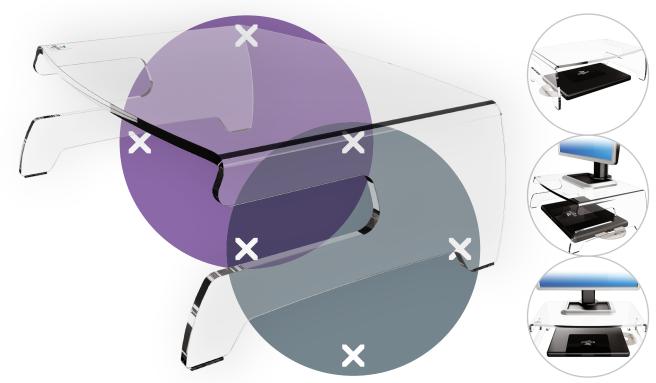

## Addit monitor riser 660

Raises your monitor to eye-level and fits most notebooks to create what you could also call a notebook centre. Connect a monitor, keyboard and mouse to your notebook to start using it as a desktop computer. The shape of this monitor riser ensures your notebook's ports and drives stay accessible.

- Suitable for monitors up to 15 kg
- Suitable for notebooks up to 350 mm wide
- With cut-outs for ROM-drive and cable access
- 8 mm thick clear acrylic
- Saves desk space
- Dimensions (w x d x h): 420 x 300 x 144 mm
- Stores the notebook underneath the monitor