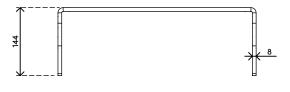

- Suitable for monitors up to 15 kg
- Suitable for notebooks up to 350 mm wide
- With cut-outs for ROM-drive and cable access
- 8 mm thick clear acrylic
- Saves desk space
- Dimensions (w x d x h): 420 x 300 x 144 mm
- Stores the notebook underneath the monitor