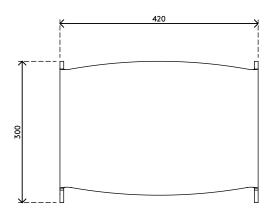

- Suitable for monitors up to 15 kg
- Suitable for notebooks up to 350 mm wide
- With cut-outs for ROM-drive and cable access
- 8 mm thick clear acrylic
- Saves desk space
- Dimensions (w x d x h): 420 x 300 x 144 mm
- Stores the notebook underneath the monitor