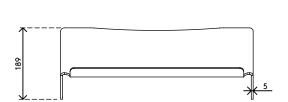

- Suitable for documents/books/folders/dossiers etc. up to A3 size
- Aligns documents and monitor in a straight line, preventing eye fatigue and neck strain
- Saves desk space

- Dimensions (w x d x h): 510 x 270 x 190 mm
- Fixed height
- 5 mm thick clear acrylic
- Max. weight capacity of 6 kg
- Lift up the ErgoDoc® for keyboard storage space