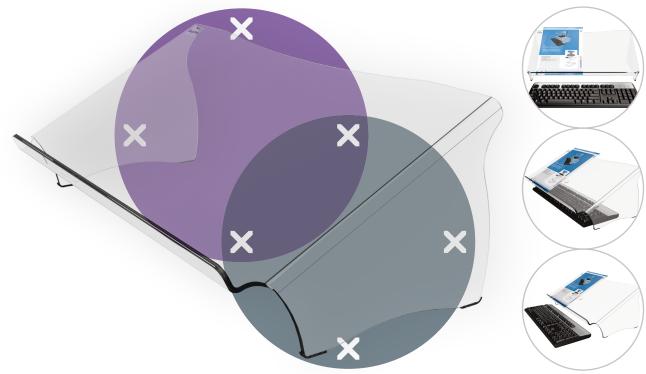

## Addit ErgoDoc® document holder 410

A very effective, fixed height, A3 copy holder. By placing the ErgoDoc® in between a keyboard and monitor, you create an in-line workstation with an equal viewing distance to keyboard, documents and monitor. This results in minimal eye fatigue and less neck strain. With storage space underneath for a keyboard.

- Suitable for documents/books/folders/dossiers etc. up to A3 size
- Aligns documents and monitor in a straight line, preventing eye fatigue and neck strain
- Saves desk space

- Dimensions (w x d x h): 510 x 270 x 190 mm
- Fixed height
- 5 mm thick clear acrylic
- Max. weight capacity of 6 kg
- Lift up the ErgoDoc® for keyboard storage space