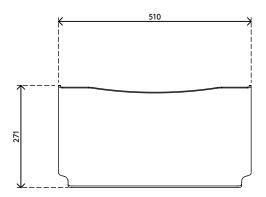

- Suitable for documents/books/folders/dossiers etc. up to A3 size
- Aligns documents and monitor in a straight line, preventing eye fatigue and neck strain
- Saves desk space

- Dimensions (w x d x h): 510 x 270 x 190 mm
- Fixed height
- 5 mm thick clear acrylic
- Max. weight capacity of 6 kg
- Lift up the ErgoDoc® for keyboard storage space