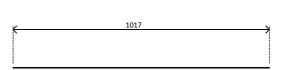

- Suitable for monitors with cable connectors on the side/bottom
- Also functions as memo board
- VESA MIS-D 100 x 100 mm compatible
- Dimensions: 1017 x 677 x 3mm
- Material: 100% recyclable Acrylic (PMMA)
- Weight: 2.4 kg
- Included: fasteners, Allen key
- Easier installation with our VESA quick-release mounts