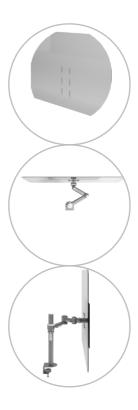

## Addit hygiene screen 310

Offering more protection within the workspace, the Addit hygiene screen creates a safer division between you and whomever is on the other side of your monitor. The screen is easily mounted on your monitor arm using the same VESA connection that keeps your monitor in place. Because of that, it's always in the perfect position for your protection and that of your colleagues. Ideal for single screen set-ups and sit-stand desks.

- Offers more protection within the workspace
- Easy to add to your existing set-up
- Fitted between VESA mounts of monitor arm and monitor
- Unique mounting slots makes vertical adjustment possible
- Ideal for single monitor set-ups and sit-stand desks
- Eligible for the Dataflex return program (24 months after purchase)

- Suitable for monitors with cable connectors on the side/bottom
- Also functions as memo board
- VESA MIS-D 100 x 100 mm compatible
- Dimensions: 1017 x 677 x 3mm
- Material: 100% recyclable Acrylic (PMMA)
- Weight: 2.4 kg
- Included: fasteners, Allen key
- Easier installation with our VESA quick-release mounts