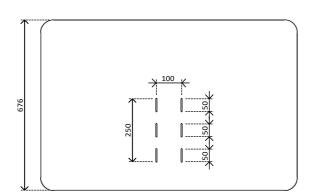

- Suitable for monitors with cable connectors on the side/bottom
- Also functions as memo board
- VESA MIS-D 100 x 100 mm compatible
- Dimensions: 1017 x 677 x 3mm
- Material: 100% recyclable Acrylic (PMMA)
- Weight: 2.4 kg
- Included: fasteners, Allen key
- Easier installation with our VESA quick-release mounts

 # 44.310
 ♠ 1100 x 720 x 10 mm
 1 pcs

 ├── clear acrylic
 ♠ 3,5 kg
 ■ 805410443108