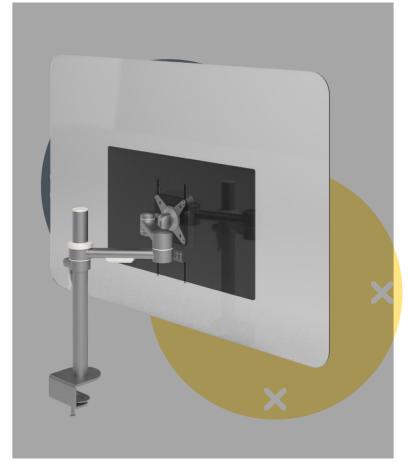

## Addit hygiene screen 310

Offering more protection within the workspace, the Addit hygiene screen creates a safer division between you and whomever is on the other side of your monitor. The screen is easily mounted on your monitor arm using the same VESA connection that keeps your monitor in place. Because of that, it's always in the perfect position for your protection and that of your colleagues. Ideal for single screen set-ups and sit-stand desks.

- Offers more protection within the workspace
- Easy to add to your existing set-up
- Fitted between VESA mounts of monitor arm and monitor
- Unique mounting slots makes vertical adjustment possible
- Ideal for single monitor set-ups and sit-stand desks
- Eligible for the Dataflex return program (24 months after purchase)