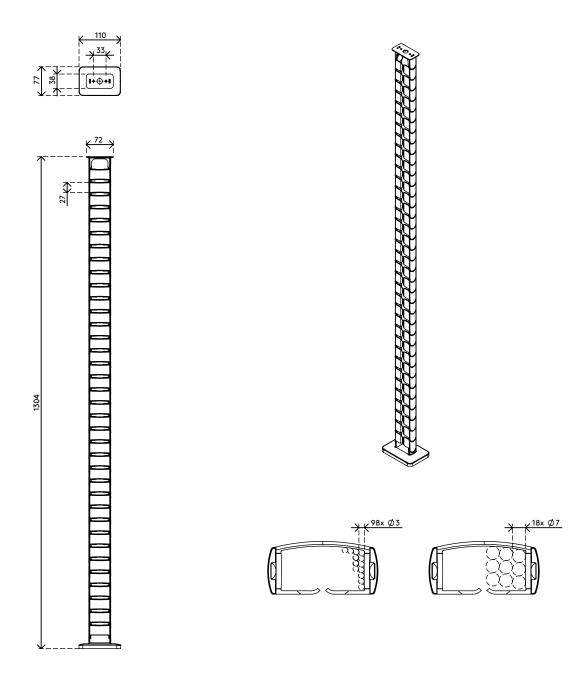

## Addit cable guide sit-stand 130 cm – desk 470

We offer a stylish cable solution for your sit-stand desk. The Addit cable guide hides and guides cables for desks up to 130 cm. It comes with a weighted floor plate for extra stability and stickers/screws to hold everything in place. And being made from 100% recycled PP, it's not just smart and stylish, but additional sustainable.

Looking for a perfect match with your interior? We can customize the color and length to fit your exact needs.

- Bundles, tidies and guides below-desk cables
- Adjusts by simply adding/removing elements
- Designed for height-adjustable desks up to 130 mm
- 100% recycled PP (Polypropylene)
- Houses 18 cables 7 mm thick
- Weighted floor plate for stability

- Length: 1340 mm
- Made in the Netherlands: Dutch design, Dutch quality
- Comes with stickers and screws to attach cable guide to desk
- Eligible for the Dataflex return program