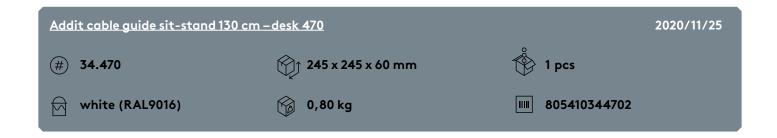

34.470

## Addit cable guide sit-stand 130 cm – desk 470

We offer a stylish cable solution for your sit-stand desk. The Addit cable guide hides and guides cables for desks up to 130 cm. It comes with a weighted floor plate for extra stability and stickers/screws to hold everything in place. And being made from 100% recycled PP, it's not just smart and stylish, but additional sustainable.

- Length: 1340 mm
- Made in the Netherlands: Dutch design, Dutch quality
- Comes with stickers and screws to attach cable guide to desk
- Eligible for the Dataflex return program