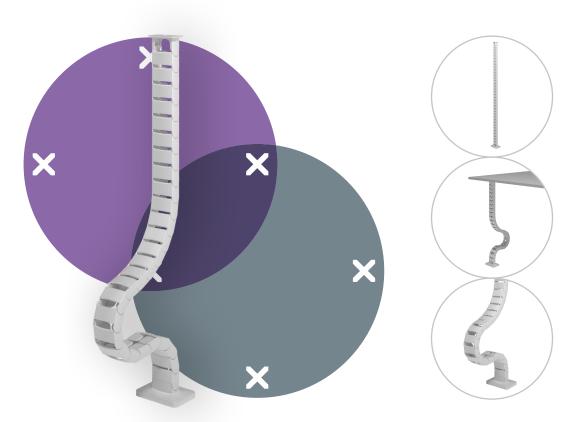

## Addit cable guide sit-stand 130 cm – desk 470

We offer a stylish cable solution for your sit-stand desk. The Addit cable guide hides and guides cables for desks up to 130 cm. It comes with a weighted floor plate for extra stability and stickers/screws to hold everything in place. And being made from 100% recycled PP, it's not just smart and stylish, but additional sustainable.

Looking for a perfect match with your interior? We can customize the color and length to fit your exact needs.

- Bundles, tidies and guides below-desk cables
- Adjusts by simply adding/removing elements
- Designed for height-adjustable desks up to 130 mm
- 100% recycled PP (Polypropylene)
- Houses 18 cables 7 mm thick
- Weighted floor plate for stability

- Length: 1340 mm
- Made in the Netherlands: Dutch design, Dutch quality
- Comes with stickers and screws to attach cable guide to desk
- Eligible for the Dataflex return program