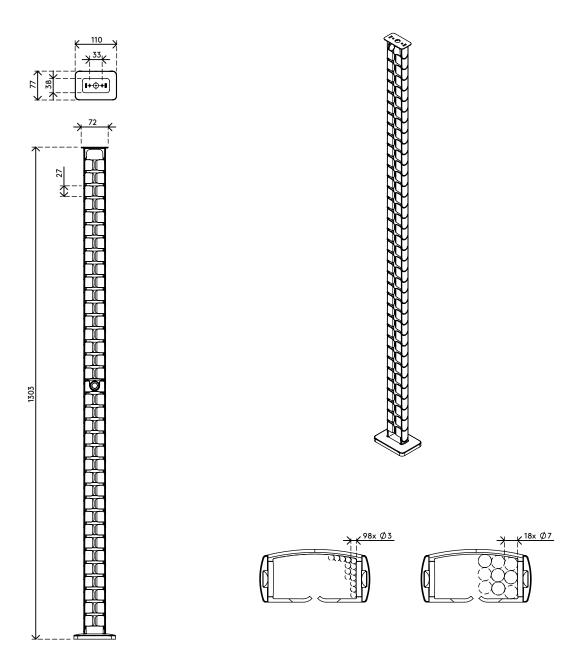

Looking for a perfect match with your interior? We can customize the color and length to fit your exact needs.

- Tidies and bundles below-desk cables
- Easily add/remove components to adjust
- Ideal for sit-stand desks
- Suitable for desk height up to 1300 mm
- 100% recycled PP (Polypropylene)
- Fits up to 18 x 7 mm cables

- Weighted floor plate gives stability
- Length: 1340 mm
- Made in the Netherlands: Dutch design, Dutch quality
- Includes magnet mount (34.480) plus stickers/screws to attach cable guide to desk
- Eligible for the Dataflex return program