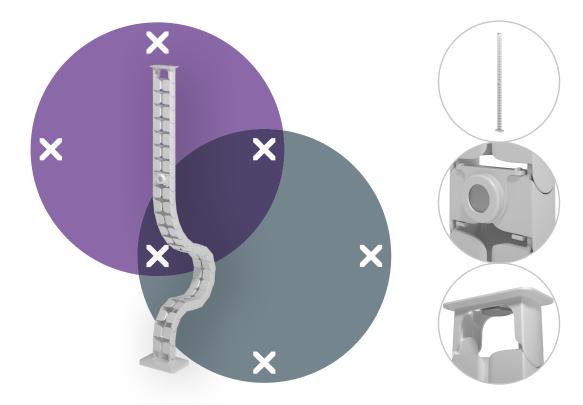

## Addit cable guide sit-stand 130 cm set – desk 460

This Addit cable guide bundles and runs your cables from desk to floor. The extra length makes it the ideal solution for sit-stand workstations, and it's easy to adjust by adding/removing components. The magnet mount ensures the cable guide stays in place, while the weighted floor plate provides even greater stability. Produced from 100% recycled PP.

Looking for a perfect match with your interior? We can customize the color and length to fit your exact needs.

- Tidies and bundles below-desk cables
- Easily add/remove components to adjust
- Ideal for sit-stand desks
- Suitable for desk height up to 1300 mm
- 100% recycled PP (Polypropylene)
- Fits up to 18 x 7 mm cables

- Weighted floor plate gives stability
- Length: 1340 mm
- Made in the Netherlands: Dutch design, Dutch quality
- Includes magnet mount (34.480) plus stickers/screws to attach cable guide to desk
- Eligible for the Dataflex return program