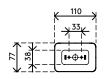

2020/11/25

34.450

↑ 210 x 200 x 60 mm

1 ncs

white (RAL9016)

0,60 kg

IIII

805410344504