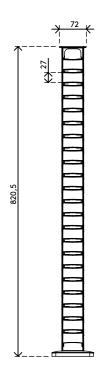

Looking for a perfect match with your interior? We can customize the color and length to fit your exact needs.

- Tidies away below-desk cables
- Easy to adjust by adding/removing elements
- Suitable for desk height up to 820 mm
- 100% recycled PP (Polypropylene)
- Accommodates 18 x 7 mm cables
- Weighted floor plate

- Length: 825 mm
- Made in the Netherlands: Dutch design, Dutch quality
- Includes stickers and screws to attach cable guide to desk
- Eligible for Dataflex return program

Addit cable guide 82 cm – desk 450