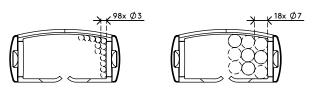

Looking for a perfect match with your interior? We can customize the color and length to fit your exact needs.

- Tidies away below-desk cables
- Easy to adjust by adding/removing elements
- Suitable for desk height up to 820 mm
- 100% recycled PP (Polypropylene)
- Accommodates 18 x 7 mm cables
- Weighted floor plate