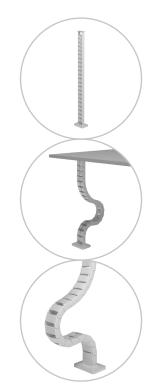

Looking for a perfect match with your interior? We can customize the color and length to fit your exact needs.

- Tidies away below-desk cables
- Easy to adjust by adding/removing elements
- Suitable for desk height up to 820 mm
- 100% recycled PP (Polypropylene)
- Accommodates 18 x 7 mm cables
- Weighted floor plate

- Length: 825 mm
- Made in the Netherlands: Dutch design, Dutch quality
- Includes stickers and screws to attach cable guide to desk
- Eligible for Dataflex return program

Addit cable guide 82 cm – desk 450