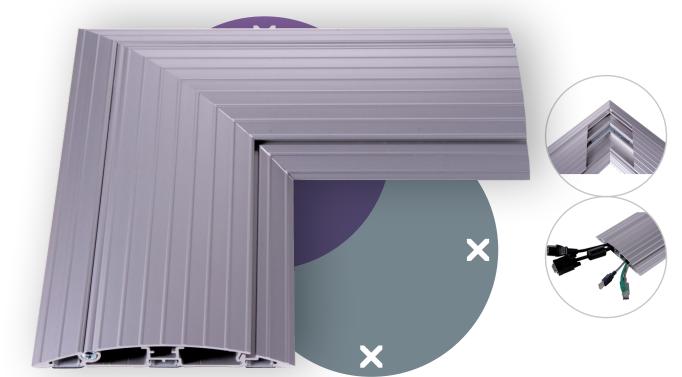

## 31.482 Addit hinged cable protector - corner 482

With hinged cable duct access, it quickly gets cables across to where you need them to be. At the same time it makes sure that both people and cables stay unharmed and undamaged by keeping them out of each other's way.

- Fully recyclable aluminium assembly
- Curved top with ridges provides grip when stepped on
- Suitable for 10 cables of 7 mm thickness
- Enables optimal separation of data and power cables
- Hinged cover provides easy access to cable ducts
- Underside has ridges that anchor into carpeted floors
- Underside is also fitted with friction strips providing grip on smooth floors
- Dimensions (w x d x h): 215 x 215 x 20 mm
- 90° corner piece