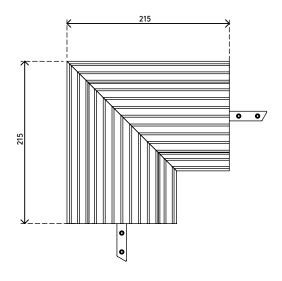

- Fully recyclable aluminium assembly
- Curved top with ridges provides grip when stepped on
- Suitable for 10 cables of 7 mm thickness
- Enables optimal separation of data and power cables
- Hinged cover provides easy access to cable ducts
- Underside has ridges that anchor into carpeted floors
- Underside is also fitted with friction strips providing grip on smooth floors
- Dimensions (w x d x h): 215 x 215 x 20 mm
- 90° corner piece