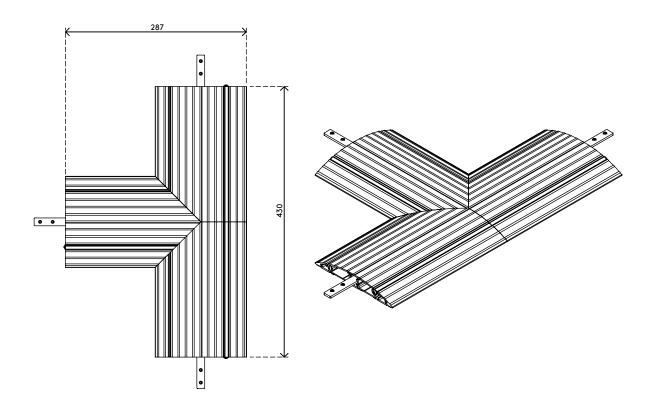

This T connection is the ideal solution to connect cables from several sources.

- Made from 80% recycled aluminium
- Ridged top ensures safe slip resistant surface
- Able to carry loads of up to 500 Kg's
- Suitable for 10 cables of 7 mm (0,3") thickness
- Hinged cover provides easy top access to cable ducts
- Underside ridges and friction strips provide grip on all floor types
- Fully recyclable aluminium assembly
- T connection