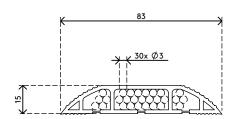

- Curved top with ridges provides grip when stepped on
- Suitable for 6 cables of 7 mm thickness
- Enables optimal separation of data and power cables
- Easy to attach to the floor with the adhesive tape
- Dimensions (w x d x h): 83 x 3000 x 15 mm