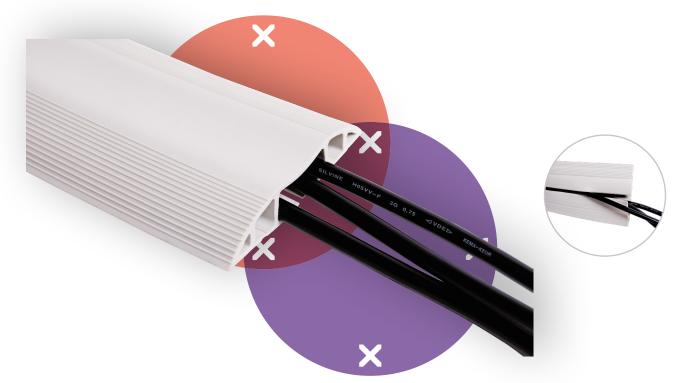

## Addit cable protector 300 cm 300

The Cable Protector not only protects the cables running over the floor, it also prevents tripping. The Cable Protector has sloping edges with non-skid ridges and three large cable ducts to separate data and power cables to prevent interference.

- Curved top with ridges provides grip when stepped on
- Suitable for 6 cables of 7 mm thickness
- Enables optimal separation of data and power cables
- Easy to attach to the floor with the adhesive tape
- Dimensions (w x d x h): 83 x 3000 x 15 mm