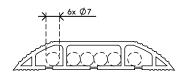

## Addit cable protector 300 cm 300

The Cable Protector not only protects the cables running over the floor, it also prevents tripping. The Cable Protector has sloping edges with non-skid ridges and three large cable ducts to separate data and power cables to prevent interference.

- Curved top with ridges provides grip when stepped on
- Suitable for 6 cables of 7 mm thickness
- Enables optimal separation of data and power cables
- Easy to attach to the floor with the adhesive tape
- Dimensions (w x d x h): 83 x 3000 x 15 mm