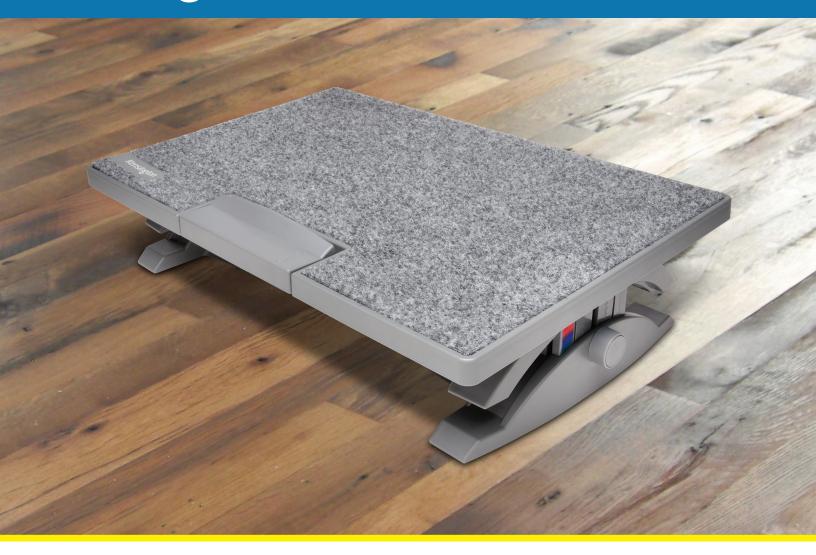

### SmartFit® SoleMate™ Pro Elite ergonomic foot rest

Improve posture, promote healthy circulation and support back and leg comfort with the SmartFit® SoleMate™ Pro Elite ergonomic foot rest. Ergonomically designed to promote wellness and support increased productivity, the SmartFit® SoleMate™ Pro Elite ergonomic foot rest incorporates Kensington's patented SmartFit technology to simplify proper fit and allows users to adjust the height and angle for customised comfort. An ideal foot rest for modern home office or hot-desking environments.

#### Features and benefits:

- Ergonomist approved to improve posture, promote healthy circulation and support back and leg comfort
- SmartFit® system simplifies ideal ergonomic height positioning using scientifically proven research to support proper fit and increase productivity
- Height adjustable with positions between 90mm-120mm (3.5in-4.7in) to support users of all heights
- Angle & tilt adjustable to allow users to personalise their preferred tilt position (angle adjusts 10°-18°; tilt adjusts 0°-18°)
- Locking foot pedal control allows users to adjust the foot rest without leaving their chair
- Anti-slip base and top ensures your foot rest and feet stay in place throughout the working day
- Easy-to-clean fabric surface can be spot cleaned with warm water
- Wide platform comfortably accommodates users preferring a wider stance
- Non-toxic materials independently certified for safety and compliance
- Professional performance-focused design combines functional and sophisticated low-profile elegance with durable components

SmartFit® SoleMate™ Pro Elite ergonomic foot rest K50345EU