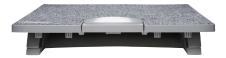

### SmartFit® SoleMate™ Pro Elite ergonomic foot rest

Improve posture, promote healthy circulation and support back and leg comfort with the SmartFit® SoleMate™ Pro Elite ergonomic foot rest. Ergonomically designed to promote wellness and support increased productivity, the SmartFit® SoleMate™ Pro Elite ergonomic foot rest incorporates Kensington's patented SmartFit technology to simplify proper fit and allows users to adjust the height and angle for customised comfort. An ideal foot rest for modern home office or hot-desking environments.

#### Features and benefits:

- Ergonomist approved to improve posture, promote healthy circulation and support back and leg comfort
- SmartFit® system simplifies ideal ergonomic height positioning using scientifically proven research to support proper fit and increase productivity
- Height adjustable with positions between 90mm-120mm (3.5in-4.7in) to support users of all heights
- Angle & tilt adjustable to allow users to personalise their preferred tilt position (angle adjusts 10°-18°; tilt adjusts 0°-18°)
- Locking foot pedal control allows users to adjust the foot rest without leaving their chair
- Anti-slip base and top ensures your foot rest and feet stay in place throughout the working day
- Easy-to-clean fabric surface can be spot cleaned with warm water
- Wide platform comfortably accommodates users preferring a wider stance
- Non-toxic materials independently certified for safety and compliance
- Professional performance-focused design combines functional and sophisticated low-profile elegance with durable components

SmartFit® SoleMate™ Pro Elite ergonomic foot rest K50345EU