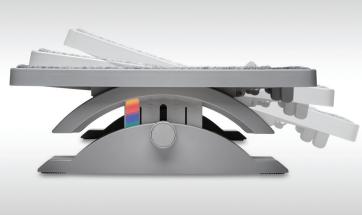

#### Features and benefits:

- Ergonomist approved to improve posture, promote healthy circulation and support back and leg comfort
- SmartFit® system simplifies ideal ergonomic height positioning using scientifically proven research to support proper fit and increase productivity
- Height adjustable with positions between 90mm-120mm (3.5in-4.7in) to support users of all heights
- Angle & tilt adjustable to allow users to personalise their preferred tilt position (angle adjusts 10°-18°; tilt adjusts 0°-18°)
- Locking foot pedal control allows users to adjust the foot rest without leaving their chair
- Anti-slip base and top ensures your foot rest and feet stay in place throughout the working day
- Easy-to-clean fabric surface can be spot cleaned with warm water
- Wide platform comfortably accommodates users preferring a wider stance
- Non-toxic materials independently certified for safety and compliance
- Professional performance-focused design combines functional and sophisticated low-profile elegance with durable components