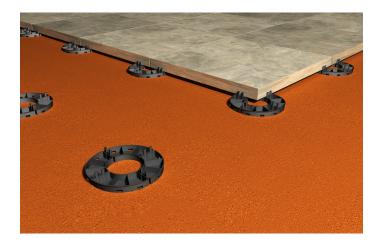

## RPS-9 Rubber Support Pad

The RPS-9 is a 9mm high fixed height pad, which can be used on any perfectly flat/level area for supporting paving.

As it is made of rubber and has bevelled corners. it will never cause damage to the surface it is laid on.

This product is not stackable.

- Increased shock absorbent properties
- Manufactured from solid rubber
- Enhanced acoustic characteristics.