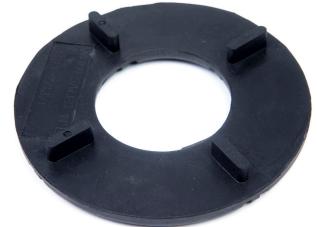

## RPS-9 Rubber Support Pad

The RPS-9 is a 9mm high fixed height pad, which can be used on any perfectly flat/level area for supporting paving.

As it is made of rubber and has bevelled corners. it will never cause damage to the surface it is laid on.

This product is not stackable.

- Increased shock absorbent properties
- Manufactured from solid rubber
- Enhanced acoustic characteristics.

## **TECHNICAL SPECIFICATION**

| Material             | Rubber                                          |
|----------------------|-------------------------------------------------|
| Compression          | 2000kg                                          |
| Base Diameter        | 120mm                                           |
| Height Range         | 9mm                                             |
| Biological/chemical  | Resistant to moulds, algae, alkali, bitumen, UC |
| Working temperature  | -30°C to 120°C                                  |
| Spacer tab thickness | 4mm                                             |