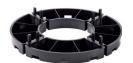

### **SNAPPING SECTIONS**

Supports can be easily snapped into halves and quarters for supporting slabs at edges and corners