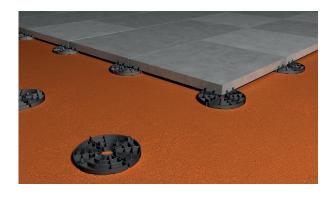

# **Stackable Paving Support Pads**

RynoPaveSupport low height stackable paving support pads are the perfect solution where paving requires elevating off the ground by a minimal height. Simple to install and adjust, they are a very economical method of creating clear space below the paving, which allows for rapid water drainage. For use on totally flat surfaces.