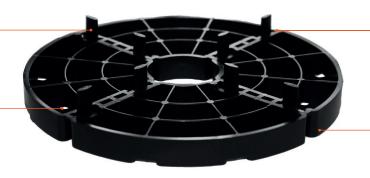

### **SPACER TABS**

Create a perfectly uniform gap between slabs

### **DRAINAGE HOLES**

Ensure fast and efficient rainwater drainage

### SIMPLE HEIGHT

Supports can be stacked (up to 6 high for RPS range, up to 10 high for RPS-HD range)

### **SNAPPING SECTIONS**

Supports can be easily snapped into halves and quarters for supporting slabs at edges and corners