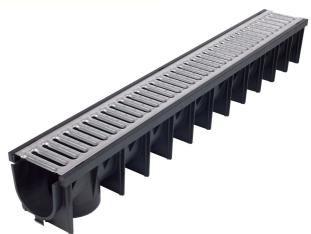

CD 425

Channel:

Grating:

Length =

291

3.5

Linear Drainage

Internal Width =

External Width =

Internal Height =

External Height =

Grating Slot Size =

1000

96

142

105

135

10 x 85

- Lightweight design
- Accessories available upon request (end-caps, debris-traps, etc)
- Suitable for garage thresholds, patios, gardens and play areas
- Available in packs of 64 or 96