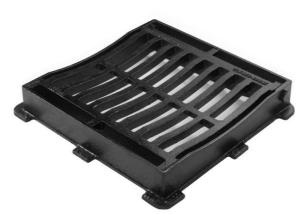

Basic Dimensions (mm): Clear Opening = 302 x 302

Overall size =  $350 \times 333$ 

Depth = 50

Weight (kgs): 10

Frame Pressure

Bearing Area (N/mm²): 7.3

Waterway Area (cm<sup>2</sup>): 583

Load Rating Classification: 125kN (12.5 tonnes)

Features: - Dished grating

Captive hinge to deter thieves

- 3-sided flange for installation against kerbs

Date Issued: 18/12/14