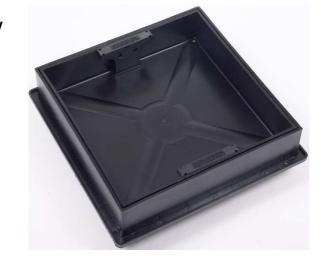

## Technical Specification/ Product Datasheet

Clark-Drain Ltd., Station Road, Yaxley, Peterborough, PE7 3EQ. England.

Specific Product Codes: CD 300SR

Product Group: Polypropylene Manhole Covers

Sub-Category: Recessed

Material Grade/s: Polypropylene Grade AP9

Basic Dimensions (mm): Clear-opening = 300 dia

Overall size =  $438 \times 438$ 

Tray depth\* = 80 (\*not including location rings)

Weight: 6kgs

Load Rating Classification: 35kN

Load Test Data: 35kN held for 30 secs

Features: - Circular opening fits all major manufacturers' PPIC

shallow inspection chambers

- More accessible (fits directly onto chamber)

- Driveway loading

Corrosion resistant

Integral lifting keys

- Cover can be turned to match direction of paving

- Eliminates the need to cut paving around a circular

opening

Quick & easy to install

Aesthetically pleasing

- Made from recycled material