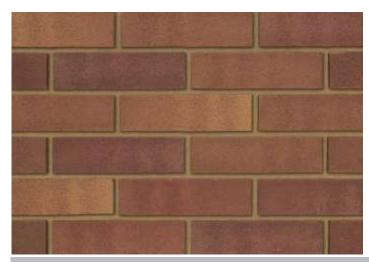

## **Tradesman Heather**

## **Mixture**

## Product Information

lbstock Code: 0381

Type: Wirecut

Facing Description: Sandfaced

Dry Brick Weight (kg): 2.4kg

Pack Quantity: 400

Packaging (standard): Banded (plastic)

Factory: Atlas

## Technical Specification (to BS EN 771-1)

Brick Dimensions (L x W x H mm): 215x102x65

Size Tolerances Mean & Range: T2 R1

Configuration: Vertically Perforated

Voids (%):

Compressive Strength (N/mm²): 60

Active Soluble Salts: S2