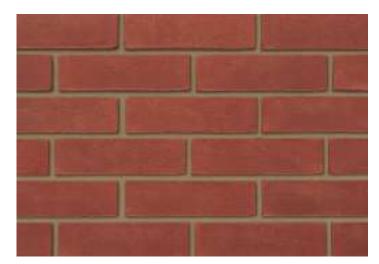

## **Dorset Red Stock**

## Product Information

lbstock Code: 4932

Type: Stock

Facing Description: Sandfaced

Dry Brick Weight (kg): 2.2kg
Pack Quantity: 500

Packaging (standard): Banded (plastic) & Shrinkwrapped

Factory: Ellistown

## Technical Specification (to BS EN 771-1)

Brick Dimensions (L x W x H mm): 215x102x65

Size Tolerances Mean & Range: T2 R1

Configuration: Single Frog

Voids (%): 8-13

Compressive Strength (N/mm²): 20

Active Soluble Salts: S2

Water Absorption (% weight):

Durability: F2

Gross Dry Density (Sound Insulation) (Kg/m³): 1530

Equivalent Thermal Conductivity "K" value 5% Exposed: Refer to Ibstock

Initial Rate of Absorption (Suction Rate) (Kg/m²/min): Refer to Ibstock