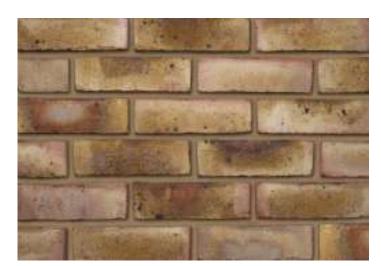

## Cooksbridge Yellow Clamp Stock

## **Product Information**

Ibstock Code: 4512

Type: Stock

Facing Description: Sandfaced

Dry Brick Weight (kg): 2.2kg

Pack Quantity: 370

Packaging (standard): Banded (plastic)

Factory: Chailey

## Technical Specification (to BS EN 771-1)

Brick Dimensions (L x W x H mm): 215x102x65

Size Tolerances Mean & Range: T1 R1

Configuration: Single Frog

Voids (%): 5-10

Compressive Strength (N/mm²): 12

Active Soluble Salts: S2