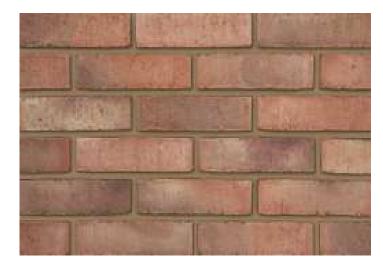

## **Birtley Olde English**

## **Buff**

## Product Information

lbstock Code: 2605

Type: Waterstruck

Facing Description: Distressed

Dry Brick Weight (kg): 2.7kg

Pack Quantity: 392

Packaging (standard): Banded (plastic) And Shrinkwrapped

Factory: Birtley

## Technical Specification (to BS EN 771-1)

Brick Dimensions (L x W x H mm): 215x102x65

Size Tolerances Mean & Range: Tm Rm

Configuration: Solid

Voids (%):

Compressive Strength (N/mm²): 20

Active Soluble Salts: S2