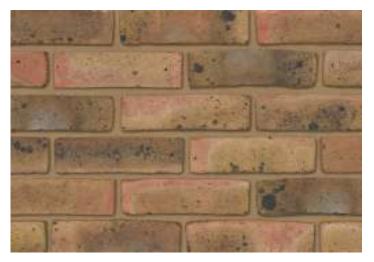

## **Coleridge Yellow Multi**

| Product Information                                    |                  |
|--------------------------------------------------------|------------------|
| Ibstock Code:                                          | 4027             |
| Туре:                                                  | Stock            |
| Facing Description:                                    | Sandfaced        |
| Dry Brick Weight (kg):                                 | 2.2kg            |
| Pack Quantity:                                         | 500              |
| Packaging (standard):                                  | Banded (plastic) |
| Factory:                                               | Ashdown          |
| Technical Specification (to BS EN 771-1)               |                  |
| Brick Dimensions (L x W x H mm):                       | 215x102x65       |
| Size Tolerances Mean & Range:                          | T1 R1            |
| Configuration:                                         | Single Frog      |
| Voids (%):                                             | 6-11             |
| Compressive Strength (N/mm <sup>2</sup> ):             | 30               |
| Active Soluble Salts:                                  | S2               |
| Water Absorption (% weight):                           | 15               |
| Durability:                                            | F2               |
| Gross Dry Density (Sound Insulation) (Kg/m³):          | 1610             |
| Equivalent Thermal Conductivity "K" value 5% Exposed:  | Refer to Ibstock |
| Initial Rate of Absorption (Suction Rate) (Kg/m²/min): | Refer to Ibstock |
| EAN:                                                   | 5036335024775    |
|                                                        |                  |