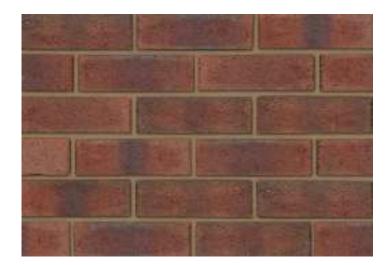

## New Burntwood Red Rustic

|     | σп    | ıct | FAT. | 7 6 1 7   | 0.0 | -7.3   |       | $\overline{}$ |
|-----|-------|-----|------|-----------|-----|--------|-------|---------------|
| rer | 0 [ 1 |     |      | T o l III | HIL | 2 I II | ( o ) |               |

lbstock Code: 0269

Type: Wirecut

Facing Description: Rusticated

Dry Brick Weight (kg): 2.2kg

Pack Quantity: 316

Packaging (standard): Banded (plastic)

Factory: Aldridge