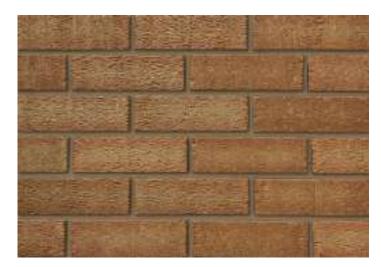

## **Anglian Beacon**

## Sahara

## **Product Information**

lbstock Code: 0258

Type: Wirecut

Facing Description: Rusticated

Dry Brick Weight (kg): 2.1kg

Pack Quantity: 316

Packaging (standard): Banded (plastic)

Factory: Aldridge