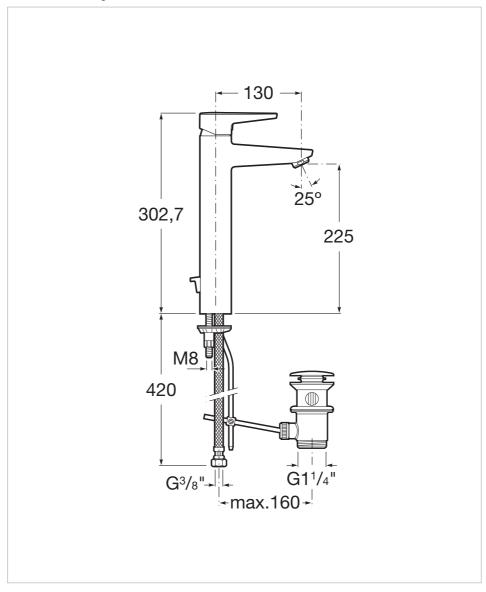

Esmai Ref. 5A3431C00



Inspired in the sobriety of a compact design, clearly designed and without affectation. Young and urban, this collection refines the most classical of lines and transforms them into an object of sophisticated elegance.



Designed by **Antonio Bullo** 

He has won four gold medals at the Faenza International Ceramic Competition and two Design Plus awards at ISH Frankfurt. For Bullo, the product must be an extension of the company's soul and consistent with the markets in which it is competing.

## Extended basin mixer with pop-up waste

Aerator type: Integrated Application: Basin

Extended Finish: Chrome

Flexible supply hoses included Installation type: Deck-mounted

Pop-up waste





## **Technical drawings**