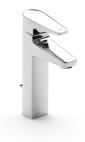

Esmai Ref. 5A3431C00

Inspired in the sobriety of a compact design, clearly designed and without affectation. Young and urban, this collection refines the most classical of lines and transforms them into an object of sophisticated elegance.

## Extended basin mixer with pop-up waste

Aerator type: Integrated Application: Basin

Extended Finish: Chrome

Flexible supply hoses included Installation type: Deck-mounted

Pop-up waste