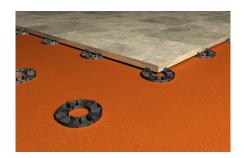

## **RPS Stackable Paving Support Pads**

RPS support pads provide an economic solution to supporting paving at fixed height intervals.

More suited to totally flat surfaces, these supports can be stacked up to 6 high, and the 3mm shim (RPS-3) can be used for finer height adjustment.