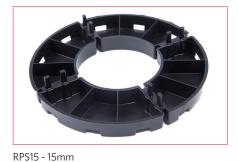

The stackable supports are available in 10mm (RPS-10) or 15mm (RPS-15).

**RPS Stacked** 

RPS10 - 10mm

RPS3 - 3mm