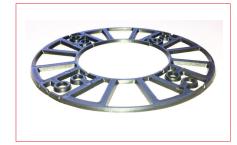

## **RPS Stackable Paving Support Pads**

RPS support pads provide an economic solution to supporting paving at fixed height intervals.

More suited to totally flat surfaces, these supports can be stacked up to 6 high, and the 3mm shim (RPS-3) can be used for finer height adjustment.

The stackable supports are available in 10mm (RPS-10) or 15mm (RPS-15).

**RPS Stacked** 

RPS10 - 10mm

RPS3 - 3mm

## TECHNICAL SPECIFICATION

| Material               | PP Polypropylene (recyclable), UV resistant |
|------------------------|---------------------------------------------|
| Biological/chemical    | Resistant to moulds, algae, alkali, bitumen |
| Height Range           | 3 - 51mm                                    |
| Compression            | 300kg uniformly distributed load            |
| Diameter               | 150mm                                       |
| Spacer tab thicknesses | 3mm                                         |
| Working temperature    | -40°C to 120°C                              |