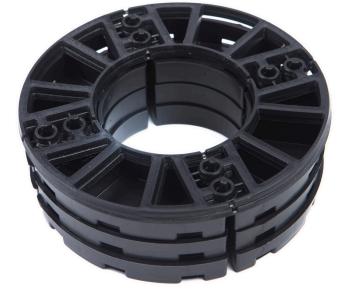

## **RPS Stackable Paving Support Pads**

RPS support pads provide an economic solution to supporting paving at fixed height intervals.

More suited to totally flat surfaces, these supports can be stacked up to 6 high, and the 3mm shim (RPS-3) can be used for finer height adjustment.

The stackable supports are available in 10mm (RPS-10) or 15mm (RPS-15).

**RPS Stacked** 

RPS10 - 10mm

RPS3 - 3mm