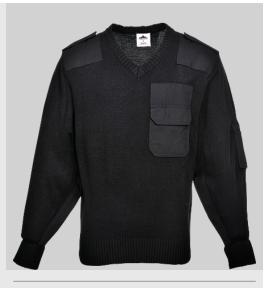

# **Product information**

A long time favourite with the public services, this 100% acrylic sweater has polyester cotton shoulder and elbow patches for extra reinforcement. Features include Hook & Loop fastening shoulder epaulette and a sleeve pen pocket.

#### **Features**

- · Sleeve pocket
- · Chest pocket
- · Contrast panels for protection against dirt
- · Twin-stitched seams for extra durability
- Premium epaulettes on shoulders

|       | Short | Reg         | Tall | XTall |
|-------|-------|-------------|------|-------|
| Black |       | S -<br>XXXL |      |       |
| Navy  |       | S -<br>XXXL |      |       |