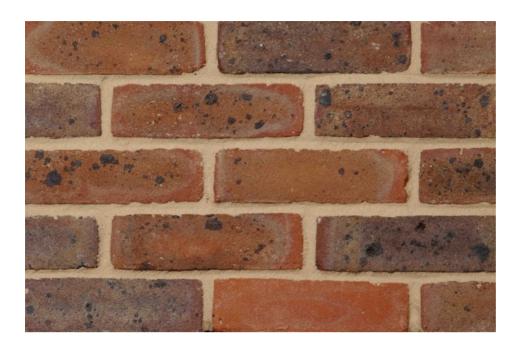

## **First Quality Multi**

## **TECHNICAL INFORMATION**

| Dimensional Tolerance:                    | T2                     |
|-------------------------------------------|------------------------|
| Dimensional Range:                        | RI                     |
| Durability against<br>freeze/thaw:        | F2                     |
| Active Soluble Salts<br>Content Category: | S2                     |
| Gross Dry Density:                        | 1460 kg/m3             |
| Compressive Strength:                     | Greater than 27 N/mm2  |
| Water Absorption<br>Shown:                | Less than 12%          |
| Thermal Conductivity:                     | 0.45 W/m.K-50%         |
|                                           | 0.51 W/m.K-90%         |
| Dimensions:                               | 215mm x 102.5mm x 65mm |
| Other Sizes Available<br>Dimensions:      | 215mm x 102.5mm x 50mm |