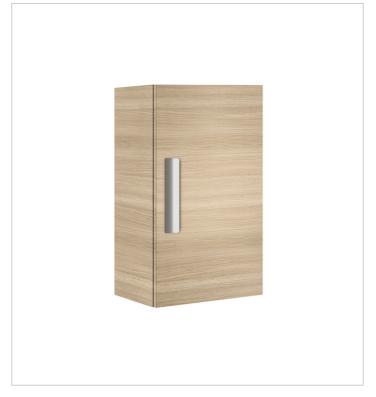

## Colours and finishes

## How to obtain the reference number

Replace the ".." with the desired finish code from the list below

153 Gloss Anthracite Grey

154 Textured Wenge

806 Gloss White