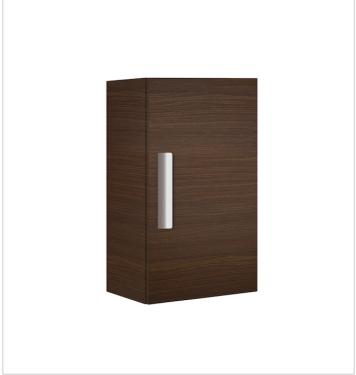

## Colours and finishes

## How to obtain the reference number

Replace the ".." with the desired finish code from the list below

153 Gloss Anthracite Grey

154 Textured Wenge

806 Gloss White