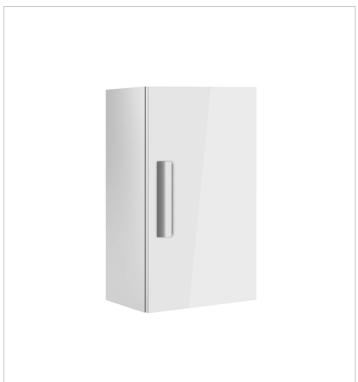

## Colours and finishes

## How to obtain the reference number

Replace the ".." with the desired finish code from the list below

153 Gloss Anthracite Grey

154 Textured Wenge

806 Gloss White