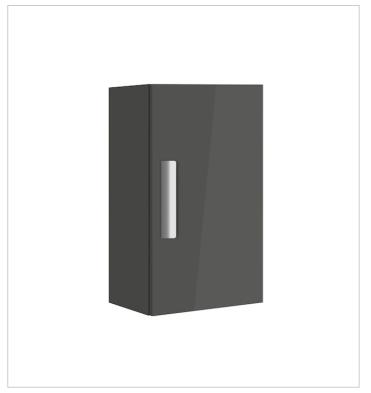

## Colours and finishes

## How to obtain the reference number

Replace the ".." with the desired finish code from the list below

153 Gloss Anthracite Grey

154 Textured Wenge

806 Gloss White