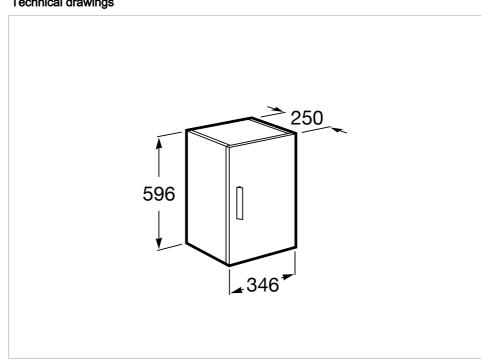

#### **Dimensions**

Length: 346 mm. Width: 250 mm. Height: 596 mm.

A collection with a wide range of solutions that, combined with its sober yet current design, make it adaptable to every bathroom space.

# **Technical drawings**

Debba Ref. 856838...