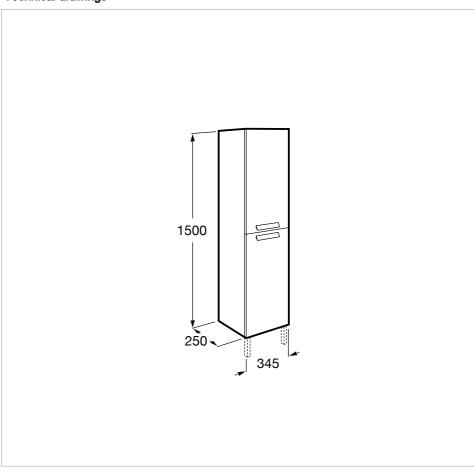

#### **Dimensions**

Length: 345 mm. Width: 250 mm. Height: 1500 mm.

# **Technical drawings**

Debba Ref. 856844...