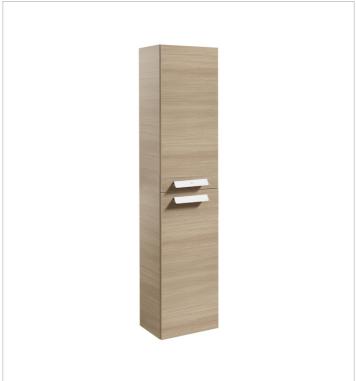

**Debba** Ref. 856844...

## Colours and finishes

## How to obtain the reference number

Replace the ".." with the desired finish code from the list below

153 Gloss Anthracite Grey

154 Textured Wenge

806 Gloss White