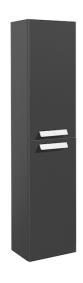

**Debba** Ref. 856844...

# Reversible column unit

#### Adjustable shelves

Closing and opening system: Soft close doors Doors and drawers combination: 2 doors

Door type: Hinged

Furniture configuration: Doors

Installation type: Wall-hung, Wall-hung with

optional legs
Internal shelves: 4
Reversible

#### **Dimensions**

Length: 345 mm. Width: 250 mm. Height: 1500 mm.