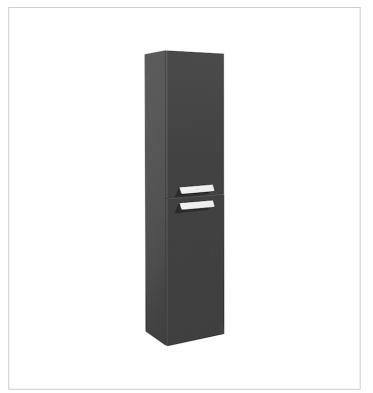

**Debba** Ref. 856844...

## Colours and finishes

## How to obtain the reference number

Replace the ".." with the desired finish code from the list below

153 Gloss Anthracite Grey

154 Textured Wenge

806 Gloss White