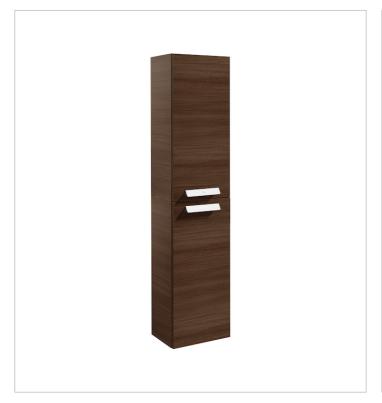

**Debba** Ref. 856844...

## Colours and finishes

## How to obtain the reference number

Replace the ".." with the desired finish code from the list below

153 Gloss Anthracite Grey

154 Textured Wenge

806 Gloss White