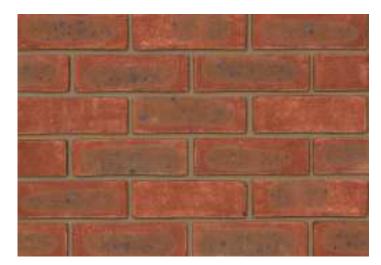

## **Weston Red Multi**

## Stock

## **Product Information**

Ibstock Code: 3055

Type: Stock

Facing Description: Sandfaced

Dry Brick Weight (kg): 2.5kg

Pack Quantity: 500

Packaging (standard): Banded (plastic)

Factory: Parkhouse

## Technical Specification (to BS EN 771-1)

Brick Dimensions (L x W x H mm): 215x102x65

Size Tolerances Mean & Range: T2 R1

Configuration: Single Frog

Voids (%): 7-12

Compressive Strength (N/mm²): 15

Active Soluble Salts: S2