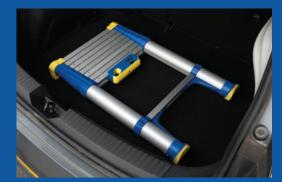

## THE WORLD LEADER IN LADDERS™



# Telescopic Soft Close Extension Ladder

**850**SERIES

Smaller folded size than standard extension ladders



#### **SOFT CLOSE DESIGN**

Smooth retraction to prevent finger trapping



#### **COMPACT DIMENSIONS**

Ideal for easy transportation and storage



#### **MOULDED FOOT BRACE**

Provides maximum strength to protect against damage

## THE WORLD LEADER IN LADDERS™

## **850**SERIES

## Telescopic Soft Close Extension Ladder



## **SPECIFICATIONS**

| Product Code | Number of Rungs | Closed Length | Extended Length | Safe Working Height* | Weight |
|--------------|-----------------|---------------|-----------------|----------------------|--------|
| 85026        | 9               | 0.76m (2'6")  | 2.6m (8'6")     | 3.15m (10'4")        | 8.4kg  |
| 85029        | 10              | 0.79m (2'7")  | 2.9m (9'6")     | 3.42m (11'2")        | 9.4kg  |

\*Based on 1.75m (5'9") as the average reach height of a person.