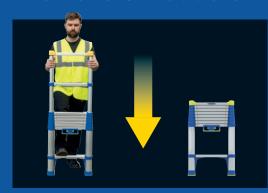

## THE WORLD LEADER IN LADDERS™



# Telescopic Soft Close Extension Ladder

**850**SERIES

Smaller folded size than standard extension ladders



#### **SOFT CLOSE DESIGN**

Smooth retraction to prevent finger trapping



#### **COMPACT DIMENSIONS**

Ideal for easy transportation and storage



#### **MOULDED FOOT BRACE**

Provides maximum strength to protect against damage

## THE WORLD LEADER IN LADDERS™

## **850**SERIES

## Telescopic Soft Close Extension Ladder



## **SPECIFICATIONS**

| Product Code | Number of Rungs | Closed Length | Extended Length | Safe Working Height* | Weight |
|--------------|-----------------|---------------|-----------------|----------------------|--------|
| 85026        | 9               | 0.76m (2'6")  | 2.6m (8'6")     | 3.15m (10'4")        | 8.4kg  |
| 85029        | 10              | 0.79m (2'7")  | 2.9m (9'6")     | 3.42m (11'2")        | 9.4kg  |

\*Based on 1.75m (5'9") as the average rea