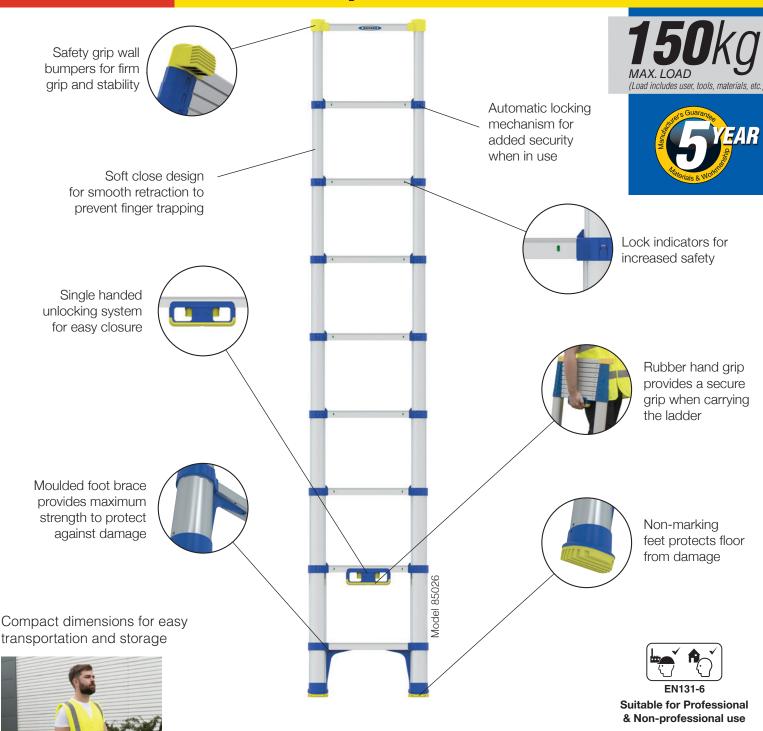

#### **SOFT CLOSE DESIGN**

Smooth retraction to prevent finger trapping

#### **COMPACT DIMENSIONS**

Ideal for easy transportation and storage

#### **MOULDED FOOT BRACE**

Provides maximum strength to protect against damage