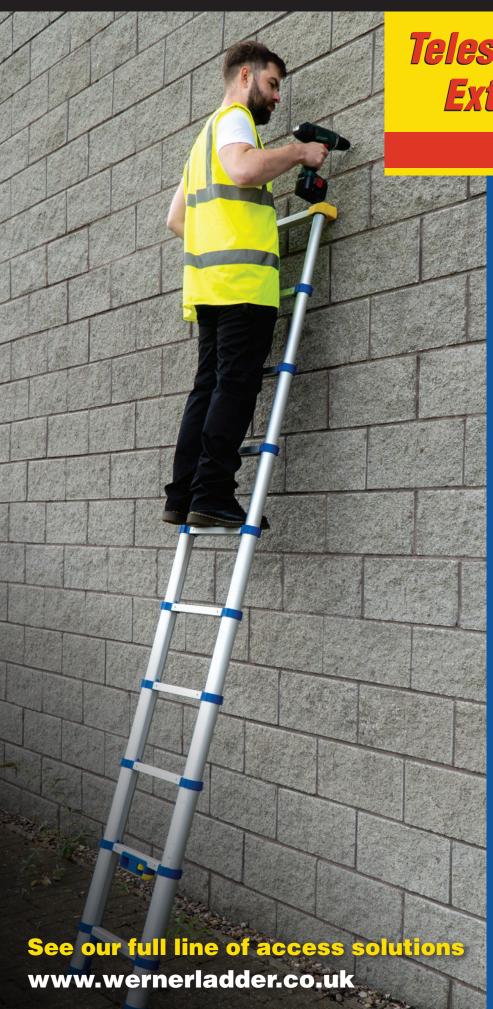

# Telescopic Soft Close Extension Ladder

**850**SERIES

Smaller folded size than standard extension ladders

## Telescopic Soft Close Extension Ladder