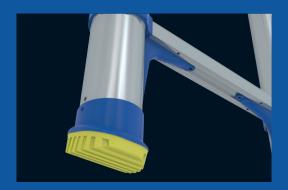

#### **MOULDED FOOT BRACE**

Provides maximum strength to protect against damage