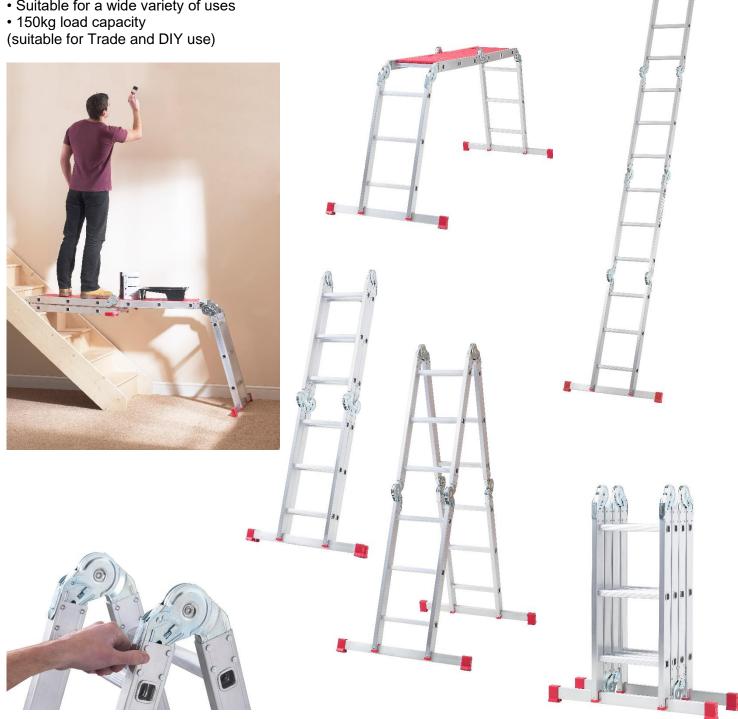

## **Product details**

12 in 1 ladder with platform is a super-versatile, multifunctional model, with 12 positions in 1 portable package. Features include a removable, slip-resistant work platform and a simple click-lock hinge system. The maximum extended length of 3.39m as an extended ladder, and a top platform height of 0.89m.

The ladder is also easily foldable for convenient transportation and storage.

Multifunctional model with 12 positions including a stepladder, extension ladder, stairwell ladder, level platform, stair platform, plus more.

- Extension ladder mode: open length 3.39m, safe working height 4.01m
- Level platform mode: platform height 0.89m, safe working height 2.64m
- Compact folded dimensions for easy transportation and storage
- Removable, slip-resistant work platform