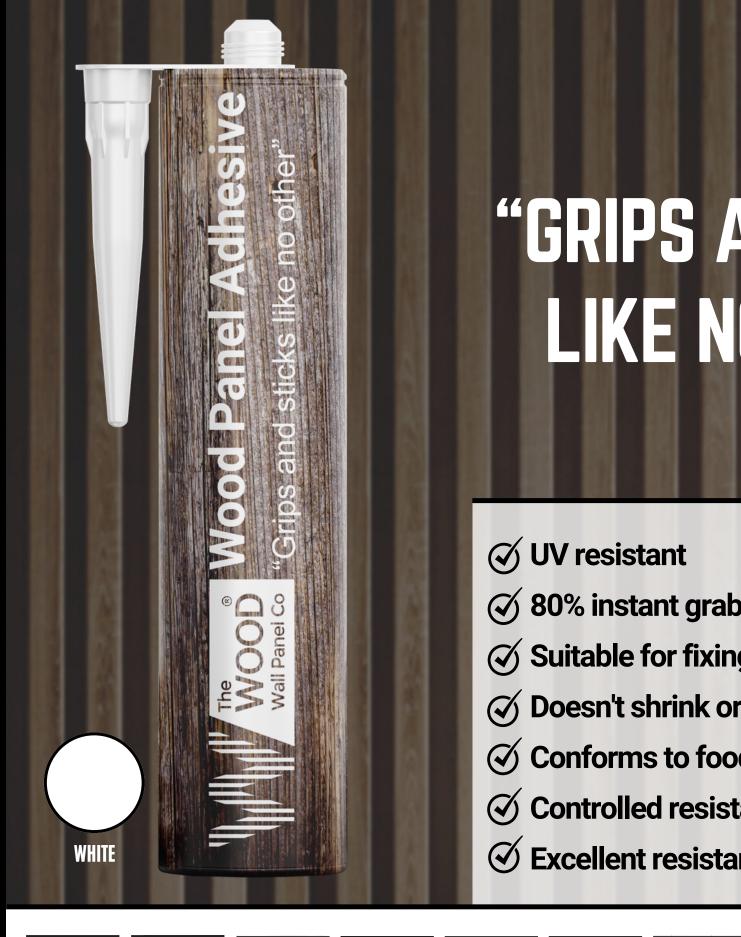

## WOOD PANEL ADHESIVE

- √ 80% instant grab strength
- Suitable for fixing to multiple surfaces
- **Doesn't shrink or crack**
- (4) Conforms to food prep standards
- **⊘** Controlled resistance to fungi and bacteria
- **Excellent resistance to chemicals**