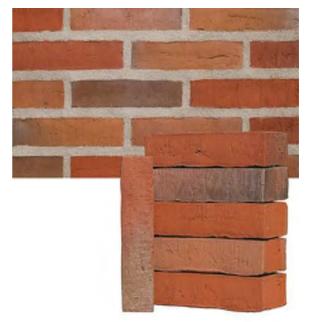

## UK436 - Hurstwood Multi

| Brick Type / Category       | HD1, Clay Masonry Unit                                                                                                                                                     |
|-----------------------------|----------------------------------------------------------------------------------------------------------------------------------------------------------------------------|
| Dimensions                  | 215 x 102.5 x 65mm                                                                                                                                                         |
| Tolerance                   | T2, Length +/- 4mm, Width +/- 3mm, Height +/- 2mm                                                                                                                          |
| Gross Density               | 1.740=1.830 kg/m3                                                                                                                                                          |
| Tolerance                   | D2, Minimum Value +/- 5%                                                                                                                                                   |
| Compressive Strength        | 25/Nmm2                                                                                                                                                                    |
| Freeze /thaw resistance     | F2                                                                                                                                                                         |
| Geometry                    | Group 1 in accordance with EN1996-1-1                                                                                                                                      |
| Bond Strength               | 0,15 N/mm2 (table value, EN 998-2, annex C)                                                                                                                                |
| Active soluble salt content | S2                                                                                                                                                                         |
| Fire resistance             | A1                                                                                                                                                                         |
| Water absorption            | 7-9 weight %                                                                                                                                                               |
| Initial rate of absorption  | 1,7-2,4 kg/m2                                                                                                                                                              |
| Acid washing                | Normal / See guidelines                                                                                                                                                    |
| Mortar selection            | The type of mortar is chosen on the basis of characteristics of strength and durability in accordance with static impacts and exposure class                               |
| Area of application         | External brickwork                                                                                                                                                         |
| Note                        | Brick is a natural material and variations can thus occur in terms of colour and structure. Therefore please see samples or reference buildings with products in question. |
|                             |                                                                                                                                                                            |