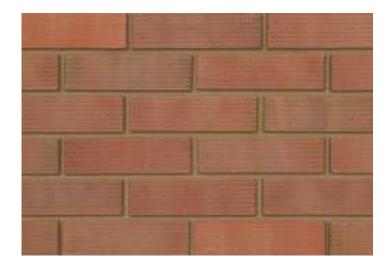

## **Tradesman Rustic**

## **Blend**

| odu    | 101 | Lat. | OFF       | 10.01 | IOD         |
|--------|-----|------|-----------|-------|-------------|
| Fayalı |     |      | ray III I |       | 1 1 2 1 1 1 |

lbstock Code: 0383

Type: Wirecut

Facing Description: Rolled

Dry Brick Weight (kg): 2.2kg

Pack Quantity: 400

Packaging (standard): Banded (plastic)

Factory: Atlas

## Technical Specification (to BS EN 771-1)

Brick Dimensions (L x W x H mm): 215x102x65

Size Tolerances Mean & Range: T2 R1

Configuration: Vertically Perforated

Voids (%): 24-29

Compressive Strength (N/mm²): 60