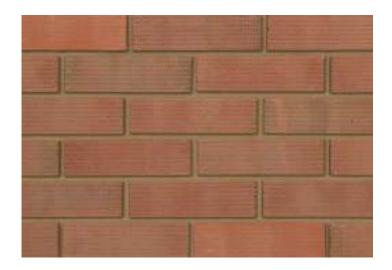

## **Tradesman Rustic**

## **Blend**

| Product | Information |
|---------|-------------|
|         |             |

**Ibstock Code:** 0383

Type: Wirecut

Facing Description: Rolled

Dry Brick Weight (kg): 2.2kg 400

Pack Quantity:

Packaging (standard): Banded (plastic)