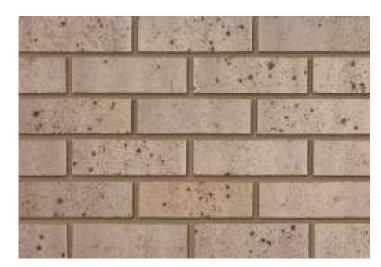

## **Tradesman Light**

## Product Information

lbstock Code: 0382

Type: Wirecut

Facing Description: Sandfaced

Dry Brick Weight (kg): 2.3kg

Pack Quantity: 400

Packaging (standard): Banded (plastic)

Factory: Atlas