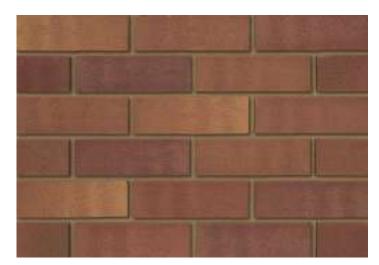

## Tradesman Heather Mixture 73mm

## Product Information

lbstock Code: 0381

Type: Wirecut

Facing Description: Sandfaced

Dry Brick Weight (kg): 2.8kg

Pack Quantity: 336

Packaging (standard): Banded (plastic)

Factory: Atlas

## Technical Specification (to BS EN 771-1)

Brick Dimensions (L x W x H mm): 215x102x73

Size Tolerances Mean & Range: T2 R1

Configuration: Vertically Perforated

Voids (%): 24-29

Compressive Strength (N/mm²): 60

Active Soluble Salts: S2

Water Absorption (% weight):

Durability: F2~

Gross Dry Density (Sound Insulation) (Kg/m³): 1660

Equivalent Thermal Conductivity "K" value 5% Exposed: Refer to Ibstock

Initial Rate of Absorption (Suction Rate) (Kg/m²/min): Refer to Ibstock