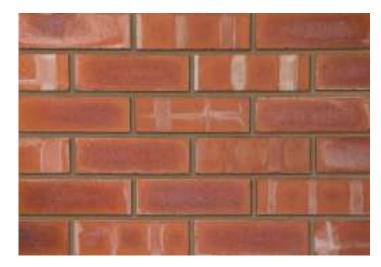

## **Tradesman Common**

## Product Information

Ibstock Code:3598Type:WirecutFacing Description:SmoothDry Brick Weight (kg):2.4kg

Pack Quantity: 500

Packaging (standard): Banded (plastic)

Factory: Ravenhead

## Technical Specification (to BS EN 771-1)

Brick Dimensions (L x W x H mm): 215x102x65

Size Tolerances Mean & Range: T2 R1

Configuration: Vertically Perforated

Voids (%): 20-25

Compressive Strength (N/mm²): 50