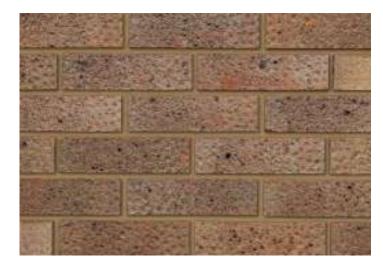

## **Tradesman Antique**

## **Grey**

## **Product Information**

lbstock Code: 0314

Type: Wirecut

Facing Description: Rolled

Dry Brick Weight (kg): 2.3kg

Pack Quantity: 400

Packaging (standard): Banded (plastic)

Factory: Atlas