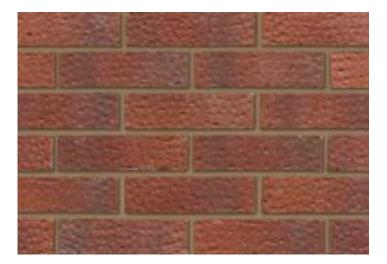

## **Tradesman Tudor**

## Regent

| Product Information                                    |                       |
|--------------------------------------------------------|-----------------------|
| Ibstock Code:                                          | 0323                  |
| Туре:                                                  | Wirecut               |
| Facing Description:                                    | Rolled                |
| Dry Brick Weight (kg):                                 | 2.2kg                 |
| Pack Quantity:                                         | 400                   |
| Packaging (standard):                                  | Banded (plastic)      |
| Factory:                                               | Atlas                 |
| Technical Specification (to BS EN 771-1)               |                       |
| Brick Dimensions (L x W x H mm):                       | 215x102x65            |
| Size Tolerances Mean & Range:                          | T2 R1                 |
| Configuration:                                         | Vertically Perforated |
| Voids (%):                                             | 24-29                 |
| Compressive Strength (N/mm <sup>2</sup> ):             | 60                    |
| Active Soluble Salts:                                  | S2                    |
| Water Absorption (% weight):                           | 9                     |
| Durability:                                            | F2~                   |
| Gross Dry Density (Sound Insulation) (Kg/m³):          | 1550                  |
| Equivalent Thermal Conductivity "K" value 5% Exposed:  | Refer to Ibstock      |
| Initial Rate of Absorption (Suction Rate) (Kg/m²/min): | Refer to Ibstock      |
| EAN:                                                   | 5036335194997         |
|                                                        |                       |