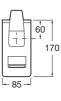

## Built-in basin mixer

TECHNICAL DRAWINGS

FEATURES

Application: Basin Faucet type: Single-lever Finish: Chrome Flow rate (I/min - 3 bar): 8 Handle position: Top Installation type: Built-in Long Description: THESIS BUILT-IN WB MIXER CHROMED Publication Status Waste type: Waste not included Water flow restrictor