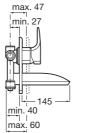

## Built-in basin mixer

TECHNICAL DRAWINGS

FEATURES

Application: Basin Faucet type: Single-lever Finish: Chrome Flow rate (I/min - 3 bar): 8 Handle position: Top Installation type: Built-in Long Description: THESIS BUILT-IN WB MIXER CHROMED Publication Status Waste type: Waste not included Water flow restrictor