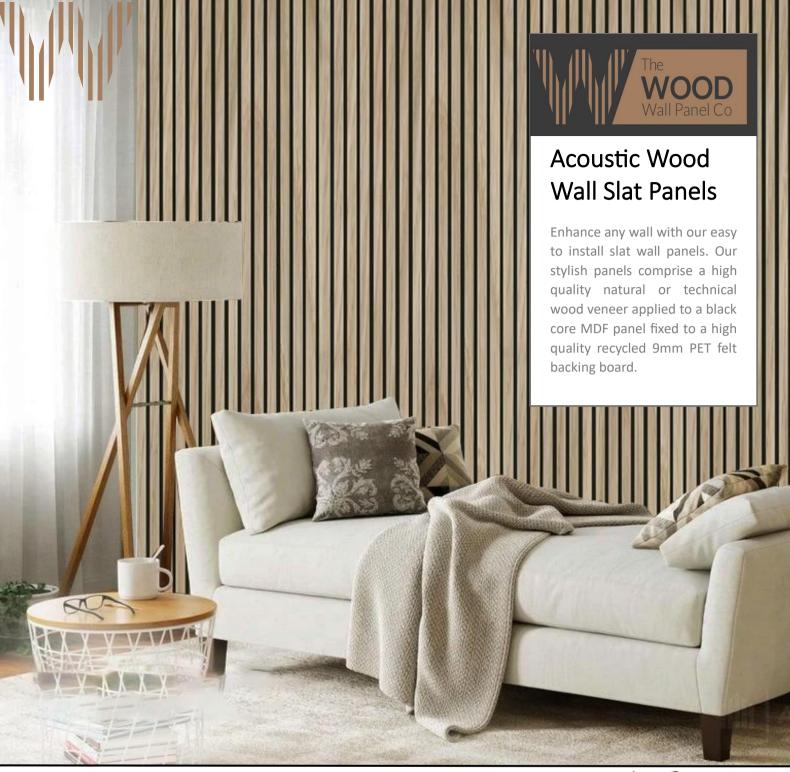

| Product          | Wood Slat Acoustic Wall Panel                                                |
|------------------|------------------------------------------------------------------------------|
| Base Material    | 100% Recycled PET Felt 1700 m/g2 density acoustic panel with black MDF       |
|                  | wooden slat fitted                                                           |
| Surface Material | Natural Wood Veneer   Technical Wood Veneer                                  |
| Dimensions       | 2400mm (L) x 600mm (W) x 21mm (D)                                            |
| Coverage         | 1.44m² per panel                                                             |
| Weight           | Approximately 12kg per panel                                                 |
| Colours          | Natural Veneers: Natural Oak   Walnut                                        |
|                  | Technical Veneers: Light Grey Oak   Burnt Walnut                             |
| Features         | Easy to Install   Acoustic   Light Weight   Decorative   Sustainable         |
| Usage            | Interior Design   Accent & Feature Wall   Focal Point   Ceiling   Acoustics  |
| Application      | Domestic Property   Office   Retail   Education   Healthcare   Sound Studios |
|                  | Cinemas   Commercial Property                                                |

Quick & Easy Installation

Looks great

Sound Absorbing

Sustainable