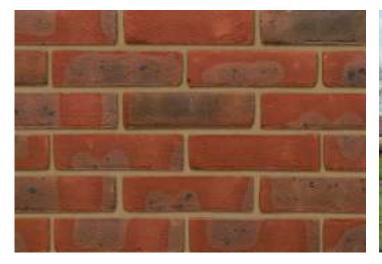

## Thakeham Red Multi Stock

| Product Information                                        |                  |
|------------------------------------------------------------|------------------|
| Ibstock Code:                                              | 0709             |
| Туре:                                                      | Stock            |
| Facing Description:                                        | Sandfaced        |
| Dry Brick Weight (kg):                                     | 2.3kg            |
| Pack Quantity:                                             | 475              |
| Packaging (standard):                                      | Banded (plastic) |
| Factory:                                                   | Laybrook         |
| Technical Specification (to BS EN 771-1)                   |                  |
| Brick Dimensions (L x W x H mm):                           | 215x102x65       |
| Size Tolerances Mean & Range:                              | T2 R1            |
| Configuration:                                             | Single Frog      |
| Voids (%):                                                 | 8-13             |
| Compressive Strength (N/mm <sup>2</sup> ):                 | 25               |
| Active Soluble Salts:                                      | S2               |
| Water Absorption (% weight):                               | 14               |
| Durability:                                                | F2               |
| Gross Dry Density (Sound Insulation) (Kg/m <sup>3</sup> ): | 1520             |
| Equivalent Thermal Conductivity "K" value 5% Exposed:      | Refer to Ibstock |
| Initial Rate of Absorption (Suction Rate) (Kg/m²/min):     | Refer to Ibstock |
| EAN:                                                       | 5036335008850    |
|                                                            |                  |